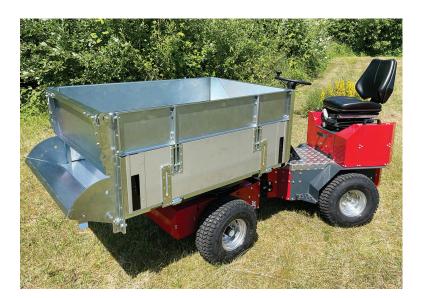

## ELTOR Sharp is targeted at the needs of cemeteries and the green park sector.

Sharp is a strong and compact electric transporter at a budget-friendly price. The machine is built of quality components with all parts powder coated to ensure the best durability.

The latest technology makes ELTOR Sharp an environmentally-friendly and energy-saving machine. The machine is easy to operate by all and has a high level of safety. Sharp is versatile and focuses on comfort and ease of use.

- 10% better than other machines of the same class
- Suspended and adjustable quality seat
- Large storage space under the seat
- Ergonomic control panel
- Servo-controlled articulated steering
- Loads up to 750 kg
- Developed and manufactured in Denmark
- Smart system to regenerate braking energy
- Dashboard with digital info centre
- Very tight turning radius
- · Safety checked
- Electronic parking brake
- No maintenance or water filling of batteries
- Width: 87 cm
- Length: 220 cm
- Top speed 15 km/h