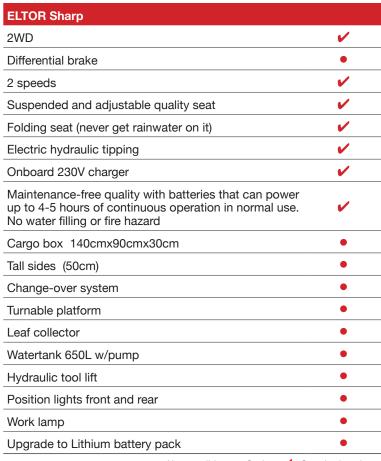

- 10% better than other machines of the same class
- Suspended and adjustable quality seat
- Large storage space under the seat
- Ergonomic control panel
- Servo-controlled articulated steering
- Loads up to 750 kg
- Developed and manufactured in Denmark
- Smart system to regenerate braking energy
- Dashboard with digital info centre
- Very tight turning radius
- · Safety checked
- Electronic parking brake
- No maintenance or water filling of batteries
- Width: 87 cm
- Length: 220 cm
- Top speed 15 km/h

ELTOR Sharp is available with a multitude of equipment and accessories, making it capable of performing many different tasks.

The list of accessories is growing all of the time and we are responsive to new ideas. Feel free to give us a call and we will find a solution that fits your needs.